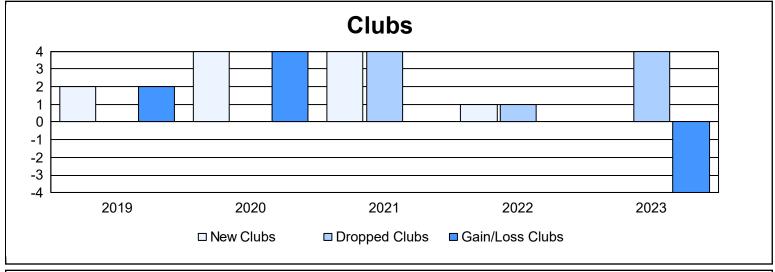

District 21 N As of June 2023 Cumulative

| Year      | New<br>Clubs | Dropped<br>Clubs | Gain/<br>Loss<br>Clubs | New<br>Members | Charter<br>Members | Reinstate<br>Members | Transfer<br>Members | Total<br>Member<br>Added | Total<br>Members<br>Dropped | Gain/<br>Loss<br>Members |
|-----------|--------------|------------------|------------------------|----------------|--------------------|----------------------|---------------------|--------------------------|-----------------------------|--------------------------|
| 2018-2019 | 2            | 0                | 2                      | 222            | 46                 | 30                   | 11                  | 309                      | 323                         | -14                      |
| 2019-2020 | 4            | 0                | 4                      | 138            | 147                | 4                    | 36                  | 325                      | 240                         | 85                       |
| 2020-2021 | 4            | 4                | 0                      | 155            | 128                | 16                   | 30                  | 329                      | 406                         | -77                      |
| 2021-2022 | 1            | 1                | 0                      | 144            | 31                 | 14                   | 20                  | 209                      | 305                         | -96                      |
| 2022-2023 | 0            | 4                | -4                     | 171            | 6                  | 13                   | 19                  | 209                      | 266                         | -57                      |
| Average   | 2            | 2                | 0                      | 166            | 72                 | 15                   | 23                  | 276                      | 308                         | -32                      |